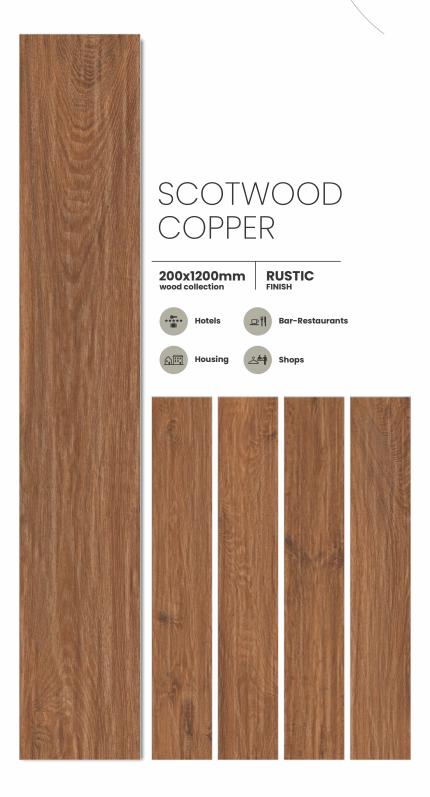

#### SCOTWOOD BROWN

200x1200mm wood collection

RUSTIC FINISH

Hotels

Bar-Restaurants