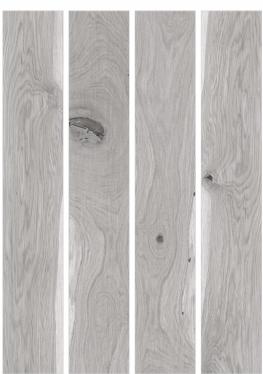

#### ARCTIC GREY

200x1200mm wood collection

RUSTIC FINISH

Hotels

Bar-Restaurants

Housing

Shops