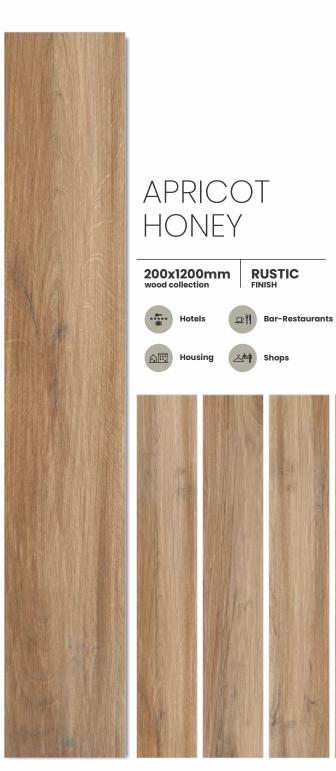

RUSTIC FINISH 200x1200mm wood collection

## TECHNICAL CHARACTERISTICS





#### LAYING SOLUTIONS

















## APRICOT GREY 200x1200mm wood collection RUSTIC FINISH Bar-Restaurants Hotels Shops Housing







200x1200mm wood collection

RUSTIC FINISH





**□** | Bar-Restaurants



Housing





# **APRICOT** GRIGIO 200x1200mm wood collection RUSTIC FINISH Bar-Restaurants Hotels Shops Housing







#### ARCTIC GREY

200x1200mm wood collection

RUSTIC FINISH



Hotels



Bar-Restaurants



Housing



Shops





#### ARCTIC NATURAL

200x1200mm wood collection

RUSTIC FINISH



Hotels



Bar-Restaurants



↑ Housing







#### ARCTIC CHOCO

200x1200mm wood collection

RUSTIC FINISH





Bar-Restaurants













#### BRICH WOOD BEIGE HL

200x1200mm wood collection RUSTIC FINISH









# BRICH WOOD CREMA 200x1200mm wood collection RUSTIC FINISH Bar-Restaurants Hotels Shops Housing



# BRICH WOOD **IVORY** 200x1200mm wood collection RUSTIC FINISH Hotels Bar-Restaurants Shops Housing

## BRICH WOOD COPO

200x1200mm wood collection RUSTIC FINISH



Hotels



Bar-Restaurants



Housing





# BRICH WOOD WHITE 200x1200mm wood collection RUSTIC FINISH Bar-Restaurants Hotels Housin