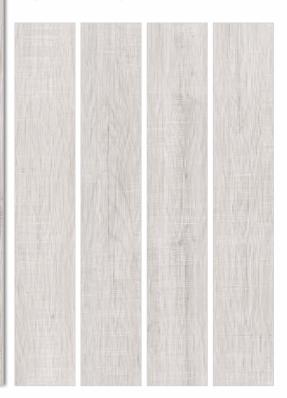

ps

RUSTIC FINISH





## CANARYWOOD WHITE 200x1200mm wood collection RUSTIC FINISH Bar-Restaurants Hotels Housing Shops





Bar-Restaurants



Housing











#### CANARYWOOD HONEY

200x1200mm wood collection

RUSTIC FINISH



Hotels



Bar-Restaurants















#### HICKORY HONEY

200x1200mm wood collection

RUSTIC FINISH



Hotels



**Bar-Restaurants** 



Housing



Shops





#### HICKORY ORANGE

200x1200mm wood collection

RUSTIC FINISH



Hotels



Bar-Restaurants



Housing





# GREY 200x1200mm wood collection Hotels Housing

### HICKORY

RUSTIC FINISH



Bar-Restaurants



Shops





200x1200mm wood collection

RUSTIC FINISH



Hotels



Bar-Restaurants



Housing





#### HICKORY WHITE

#### 200x1200mm wood collection

RUSTIC FINISH



Hotels



Bar-Restaurants













200x1200mm wood collection

RUSTIC FINISH









Housing





# LATHAM GREY 200x1200mm wood collection RUSTIC FINISH Bar-Restaurants Hotels Housing Shops





#### LATHAM RED

200x1200mm wood collection

RUSTIC FINISH



Hotels



Bar-Restaurants













#### MARLIN CHOCO

200x1200mm wood collection

RUSTIC FINISH







Housing







#### MARLIN BEIGE

200x1200mm wood collection RUSTIC FINISH



Hotels



Bar-Restaurants



Housing



Shops





#### MARLIN BROWN

200x1200mm wood collection RUSTIC FINISH



Hotels



**□** | Bar-Restaurants



Housing







#### MARLIN BLACK

200x1200mm wood collection RUSTIC FINISH



Hotels



Bar-Restaurants



Housing







## NOVA BEIGE 200x1200mm wood collection RUSTIC FINISH Bar-Restaurants Hotels Shops Housing



#### NOVA BROWN