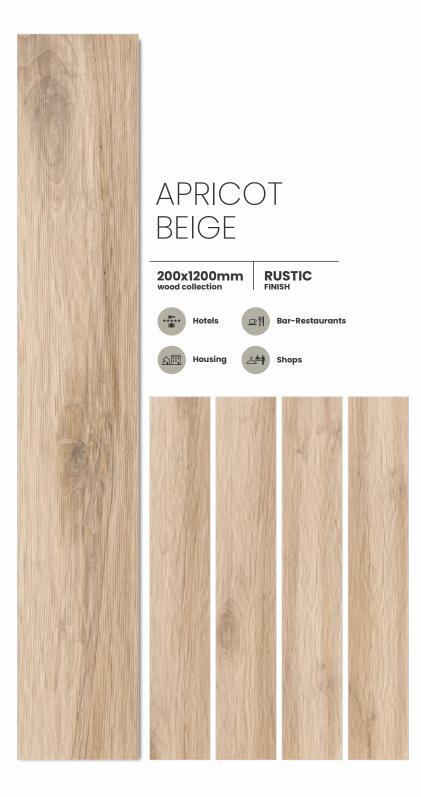

RUSTIC FINISH 200x1200mm wood collection

## TECHNICAL CHARACTERISTICS





#### LAYING SOLUTIONS

















## APRICOT GREY 200x1200mm wood collection RUSTIC FINISH Bar-Restaurants Hotels Shops Housing







200x1200mm wood collection

RUSTIC FINISH





**□** | Bar-Restaurants



Housing





# **APRICOT** GRIGIO 200x1200mm wood collection RUSTIC FINISH Bar-Restaurants Hotels Shops Housing







#### ARCTIC GREY

200x1200mm wood collection

RUSTIC FINISH



Hotels



Bar-Restaurants



Housing



Shops





#### ARCTIC NATURAL

200x1200mm wood collection

RUSTIC FINISH



Hotels



Bar-Restaurants



↑ Housing







#### ARCTIC CHOCO

200x1200mm wood collection

RUSTIC FINISH





Bar-Restaurants













#### BRICH WOOD BEIGE HL

200x1200mm wood collection RUSTIC FINISH









# BRICH WOOD CREMA 200x1200mm wood collection RUSTIC FINISH Bar-Restaurants Hotels Shops Housing



# BRICH WOOD **IVORY** 200x1200mm wood collection RUSTIC FINISH Hotels Bar-Restaurants Shops Housing

## B