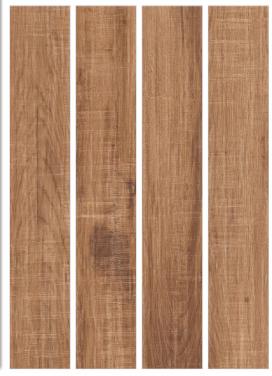

using





# BRICH WOOD WHITE 200x1200mm wood collection RUSTIC FINISH Bar-Restaurants Hotels Housing Shops



# BRICH WOOD BLACK 200x1200mm wood collection RUSTIC FINISH Bar-Restaurants Hotels Housing Shops



#### BRICH WOOD GREY

#### 200x1200mm wood collection

Hotels



Bar-Restaurants





Shops

RUSTIC FINISH





## CANARYWOOD WHITE 200x1200mm wood collection RUSTIC FINISH Bar-Restaurants Hotels Housing Shops





Bar-Restaurants



Housing











#### CANARYWOOD HONEY

200x1200mm wood collection

RUSTIC FINISH



Hotels



Bar-Restaurants















#### HICKORY HONEY

200x1200mm wood collection

RUSTIC FINISH



Hotels



**Bar-Restaurants** 



Housing



Shops





#### HICKORY ORANGE

200x1200mm wood collection

RUSTIC FINISH



Hotels



Bar-Restaurants



Housing





# GREY 200x1200mm wood collection Hotels Housing

### HICKORY

RUSTIC FINISH



Bar-Restaurants



Shops





200x1200mm wood collection

RUSTIC FINISH



Hotels



Bar-Restaurants



Housing





#### HICKORY WHITE

#### 200x1200mm wood collection

RUSTIC FINISH



Hotels



Bar-Restaurants













200x1200mm wood collection

RUSTIC FINISH









Housing





# LATHAM GREY 200x1200mm wood collection RUSTIC FINISH Bar-Restaurants Hotels Housing Shops





#### LATHAM RED

200x1200mm wood collection

RUSTIC FINISH



Hotels



Bar-Restaurants













#### MARLIN CHOCO

200x1200mm wood collection

RUSTIC FINISH







Housing







#### MARLIN BEIGE

200x1200mm wood collection RUSTIC FINISH



Hotels



Bar-Restaurants



Housing



Shops





#### MARLIN BROWN

200x1200mm woo