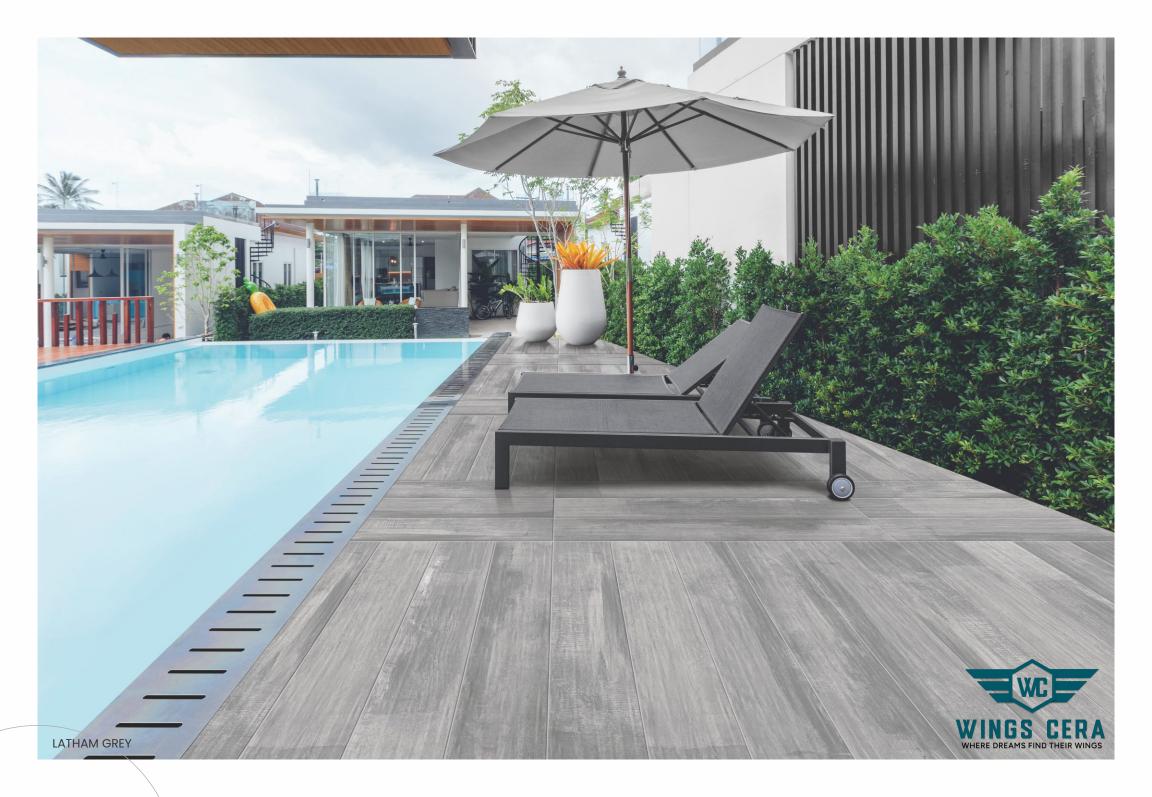

# LATHAM GREY 200x1200mm wood collection RUSTIC FINISH Bar-Restaurants Hotels Housing Shops