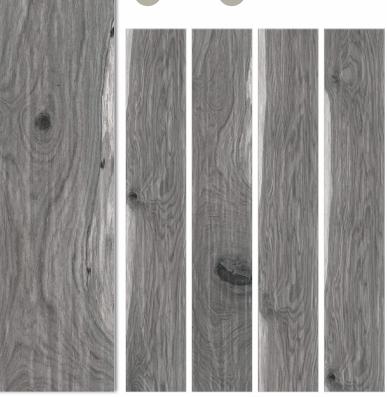

0mm wood collection RUSTIC FINISH







Housing





## NOVA GREY 200x1200mm wood collection RUSTIC FINISH Hotels Bar-Restaurants Housing Shops



#### NOVA GREY HL

200x1200mm wood collection RUSTIC FINISH



•



Housing





### NOVA HONEY 200x1200mm wood collection RUSTIC FINISH Bar-Restaurants Hotels Shops ↑ Housing



#### NOVA NATURAL

200x1200mm wood collection

RUSTIC FINISH



Hotels



Bar-Restaurants



Housing





### NOVA WHITE 200x1200mm wood collection RUSTIC FINISH Bar-Restaurants Hotels Shops Housing









200x1200mm wood collection

RUSTIC FINISH



Hotels















#### OILED GREY

200x1200mm wood collection

RUSTIC FINISH



Hotels



Bar-Restaurants



Housing



Shops





200x1200mm wood collection

RUSTIC FINISH



Hotels



Bar-Restaurants



Housing





# OILED WHITE 200x1200mm wood collection RUSTIC FINISH Bar-Restaurants Hotels Housing Shops







#### SCOTWOOD BROWN

200x1200mm wood collection

RUSTIC FINISH

Hotels



Bar-Restaurants









# SCOTWOOD GREY 200x1200mm wood collection RUSTIC FINISH Hotels Bar-Restaurants Housing Shops



Hotels

**FINISH** 







↑ Housing





# SCOTWOOD WHITE 200x1200mm wood collection **RUSTIC** Hotels Bar-Restaurants Housing Shops



#### SCOTWOOD RED

200x1200mm wood collection

**RUSTIC FINISH** 





Bar-Restaurants



↑ Housing







### **THANK YOU...**

#### FOR MORE INFORMATION SCAN BELOW CODE