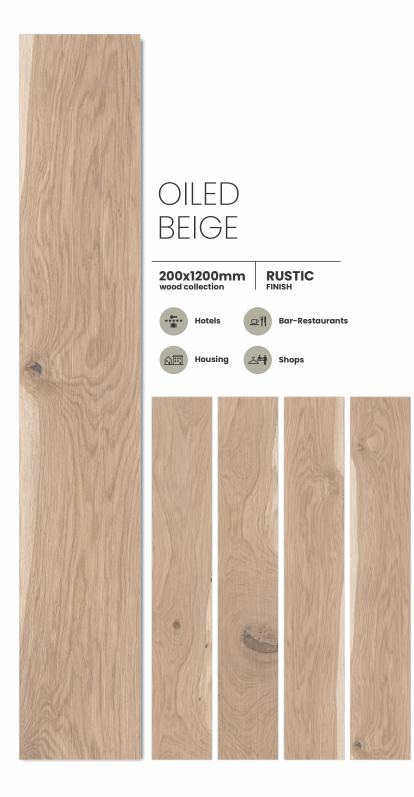

wood collection RUSTIC FINISH Bar-Restaurants Hotels Shops Housing



#### NOVA BROWN

200x1200mm wood collection

RUSTIC FINISH





Housing





# NOVA CREMA 200x1200mm wood collection RUSTIC FINISH Bar-Restaurants Hotels Housing Shops



#### NOVA CREMA HL

200x1200mm wood collection RUSTIC FINISH







Housing





## NOVA GREY 200x1200mm wood collection RUSTIC FINISH Hotels Bar-Restaurants Housing Shops



#### NOVA GREY HL

200x1200mm wood collection RUSTIC FINISH



•



Housing





### NOVA HONEY 200x1200mm wood collection RUSTIC FINISH Bar-Restaurants Hotels Shops ↑ Housing



#### NOVA NATURAL

200x1200mm wood collection

RUSTIC FINISH



Hotels



Bar-Restaurants



Housing





### NOVA WHITE 200x1200mm wood collection RUSTIC FINISH Bar-Restaurants Hotels Shops Housing









200x1200mm wood collection

RUSTIC FINISH



Hotels















#### OILED GREY

200x1200mm wood collection

RUSTIC FINISH



Hotels



Bar-Restaurants



Housing



Shops





200x1200mm wood collection

RUSTIC FINISH



Hotels



Bar-Restaurants



Housing





# OILED WHITE 200x1200mm wood collection RUSTIC FINISH Bar-Restaurants Hotels Housing Shops







#### SCOTWOOD BROWN

200x1200mm wood collection

RUSTIC FINISH

Hotels



Bar-Restaurants









# SCOTWOOD GREY 200x1200mm wood collection RUSTIC FINISH Hotels Bar-Restaurants Housing Shops



Hotels

**FINISH** 







↑ Housing





# SCOTWOOD WHITE 200x1200mm wood collection **RUSTIC** Hotels Bar-Restaurants Housing Shops



#### SCOTWOOD RED

200x1200mm wood collection

**RUSTIC FINISH** 





Bar-Restaurants



↑ Housi