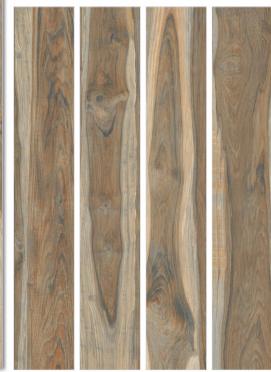

RUSTIC FINISH 200x1200mm wood collection

## TECHNICAL CHARACTERISTICS





#### LAYING SOLUTIONS

















## APRICOT GREY 200x1200mm wood collection RUSTIC FINISH Bar-Restaurants Hotels Shops Housing







200x1200mm wood collection

RUSTIC FINISH





**□** | Bar-Restaurants



Housing





# **APRICOT** GRIGIO 200x1200mm wood collection RUSTIC FINISH Bar-Restaurants Hotels Shops Housing







#### ARCTIC GREY

200x1200mm wood collection

RUSTIC FINISH



Hotels



Bar-Restaurants



Housing



Shops





#### ARCTIC NATURAL

200x1200mm wood collection

RUSTIC FINISH



Hotels



Bar-Restaurants



↑ Housing







#### ARCTIC CHOCO

200x1200mm wood collection

RUSTIC FINISH





Bar-Restaurants













#### BRICH WOOD BEIGE HL

200x1200mm wood collection RUSTIC FINISH









# BRICH WOOD CREMA 200x1200mm wood collection RUSTIC FINISH Bar-Restaurants Hotels Shops Housing



# BRICH WOOD **IVORY** 200x1200mm wood collection RUSTIC FINISH Hotels Bar-Restaurants Shops Housing

## BRICH WOOD COPO

200x1200mm wood collection RUSTIC FINISH



Hotels



Bar-Restaurants



Housing





# BRICH WOOD WHITE 200x1200mm wood collection RUSTIC FINISH Bar-Restaurants Hotels Housing Shops



# BRICH WOOD BLACK 200x1200mm wood collection RUSTIC FINISH Bar-Restaurants Hotels Housing Shops



#### BRICH WOOD GREY

#### 200x1200mm wood collection

Hotels



Bar-Restaurants





Shops

RUSTIC FINISH





## CA