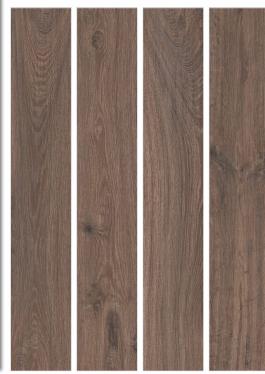

#### SCOTWOOD BROWN

200x1200mm wood collection

RUSTIC FINISH

Hotels

Bar-Restaurants