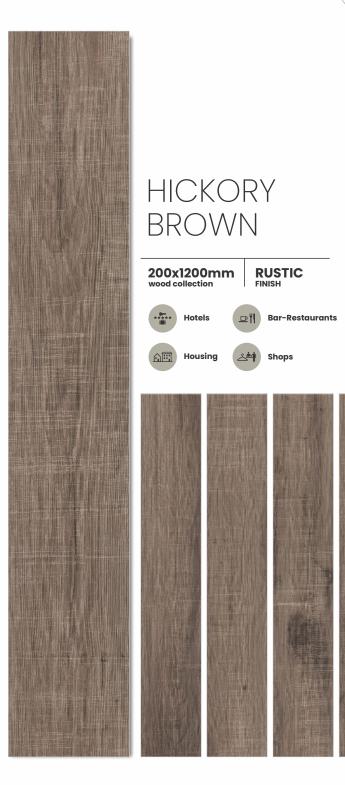

### HICKORY

RUSTIC FINISH

Bar-Restaurants

Shops

200x1200mm wood collection

RUSTIC FINISH

Hotels

Bar-Restaurants

Housing