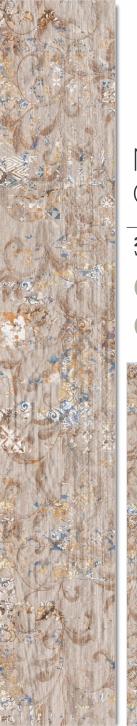

## APRICOT GREY 200x1200mm wood collection RUSTIC FINISH Bar-Restaurants Hotels Shops Housing

200x1200mm wood collection

RUSTIC FINISH

**□** | Bar-Restaurants

Housing

# **APRICOT** GRIGIO 200x1200mm wood collection RUSTIC FINISH Bar-Restaurants Hotels Shops Housing