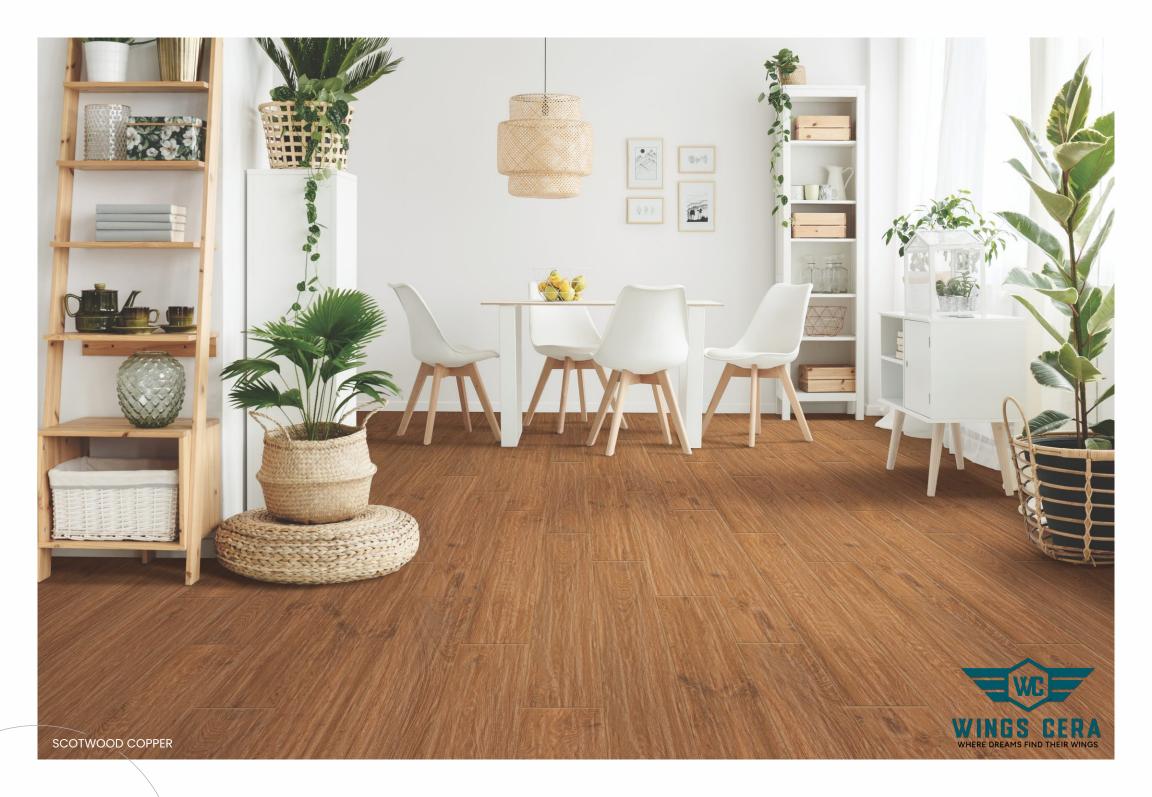

#### SCOTWOOD BROWN

200x1200mm wood collection

RUSTIC FINISH

Hotels

Bar-Restaurants