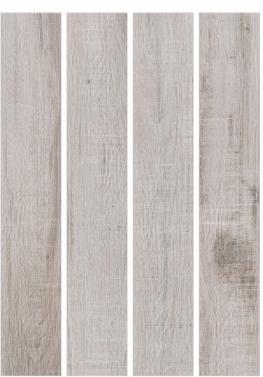

#### ARCTIC GREY

200x1200mm wood collection

RUSTIC FINISH

Hotels

Bar-Restaurants

Housing

Shops