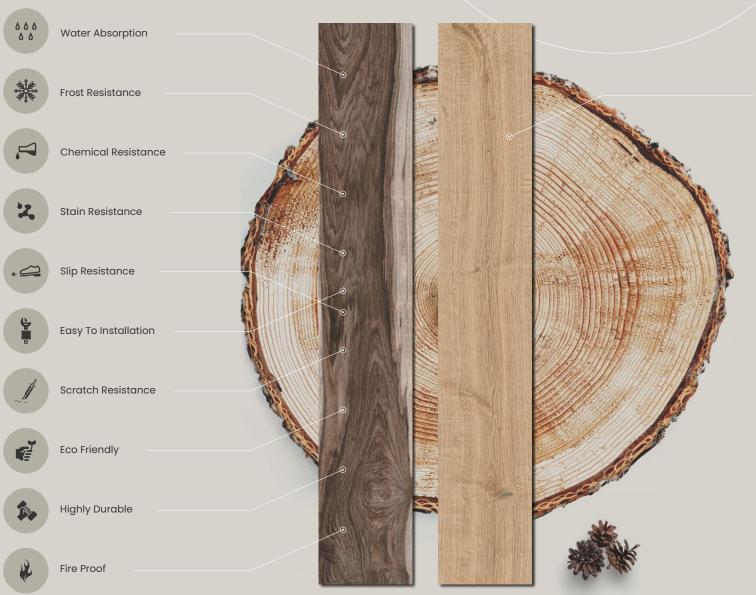

RUSTIC FINISH 200x1200mm wood collection

## TECHNICAL CHARACTERISTICS





#### LAYING SOLUTIONS

















## APRICOT GREY 200x1200mm wood collection RUSTIC FINISH Bar-Restaurants Hotels Shops Housing







200x1200mm wood collection

RUSTIC FINISH





**□** | Bar-Restaurants



Housing





# **APRICOT** GRIGIO 200x1200mm wood collection RUSTIC FINISH Bar-Restaurants Hotels Shops Housing







#### ARCTIC GREY

200x1200mm wood collection

RUSTIC FINISH



Hotels



Bar-Restaurants



Housing



Shops





#### ARCTIC NATURAL

200x1200mm wood collection

RUSTIC FINISH



Hotels



Bar-Restaurants



↑ Housing







#### ARCTIC CHOCO

200x1200mm wood collection

RUSTIC FINISH





Bar-Restaurants













#### BRICH WOOD BEIGE HL

200x1200mm wood collection RUSTIC FINISH









# BRICH WOOD CREMA 200x1200mm wood collection RUSTIC FINISH Bar-Re