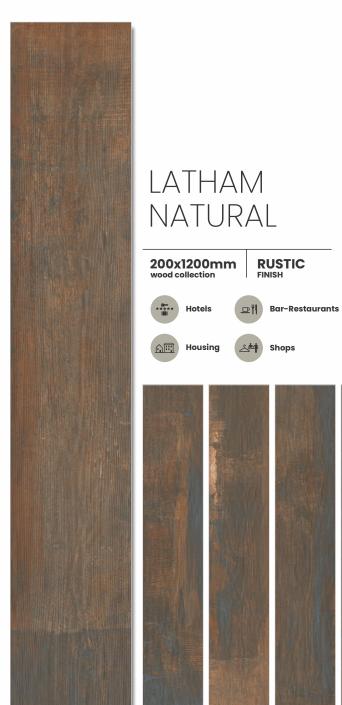

#### LATHAM RED

200x1200mm wood collection

RUSTIC FINISH

Hotels

Bar-Restaurants