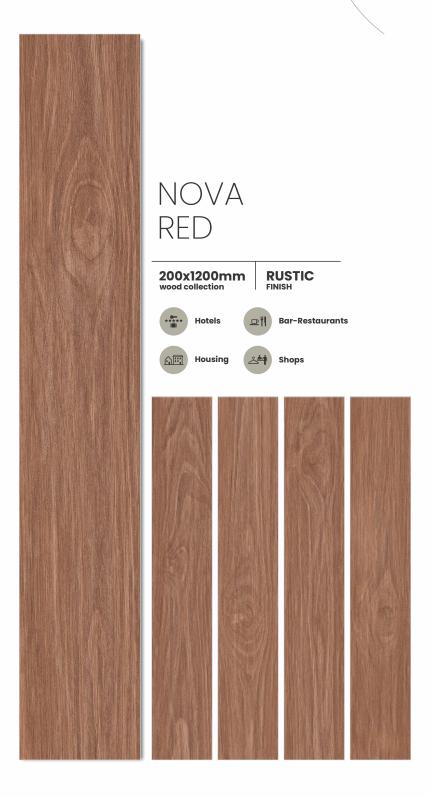

00mm wood collection RUSTIC FINISH Bar-Restaurants Hotels Shops Housing



#### NOVA BROWN

200x1200mm wood collection

RUSTIC FINISH





Housing





# NOVA CREMA 200x1200mm wood collection RUSTIC FINISH Bar-Restaurants Hotels Housing Shops



#### NOVA CREMA HL

200x1200mm wood collection RUSTIC FINISH







Housing





## NOVA GREY 200x1200mm wood collection RUSTIC FINISH Hotels Bar-Restaurants Housing Shops



#### NOVA GREY HL

200x1200mm wood collection RUSTIC FINISH



•



Housing





### NOVA HONEY 200x1200mm wood collection RUSTIC FINISH Bar-Restaurants Hotels Shops ↑ Housing



#### NOVA NATURAL

200x1200mm wood collection

RUSTIC FINISH



Hotels



Bar-Restaurants



Housing





### NOVA WHITE 200x1200mm wood collection RUSTIC FINISH Bar-Restaurants Hotels Shops Housing









200x1200mm wood collection

RUSTIC FINISH



Hotels















#### OILED GREY

200x1200mm wood collection

RUSTIC FINISH



Hotels



Bar-Restaurants



Housing



Shops





200x1200mm wood collection

RUSTIC FINISH



Hotels



Bar-Restaurants



Housing





# OILED WHITE 200x1200mm wood collection RUSTIC FINISH Bar-Restaurants Hotels Housing Shops







#### SCOTWOOD BROWN

200x1200mm wood collection

RUSTIC FINISH

Hotels



Bar-Restaurants









# SCOTWOOD GREY 200x1200mm wood collection RUSTIC FINISH Hotels Bar-Restaurants Housing Shops



Hotels

**FINISH** 







↑ Housing





# SCOTWOOD WHITE 200x1200mm wood collection **RUSTIC** Hotels Bar-Restaurants Housing Shops



#### SCOTWOOD RED

200x1200mm wood collection

**RUSTIC FINISH** 





Bar-Restaurants



↑ H