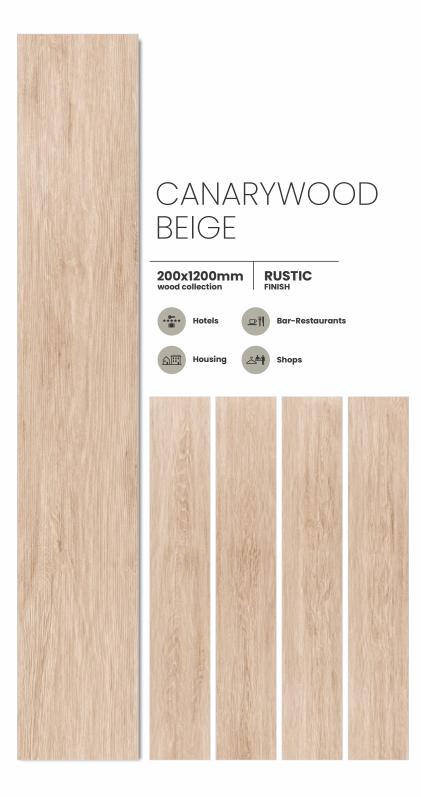

## CANARYWOOD WHITE 200x1200mm wood collection RUSTIC FINISH Bar-Restaurants Hotels Housing Shops

Bar-Restaurants

Housing