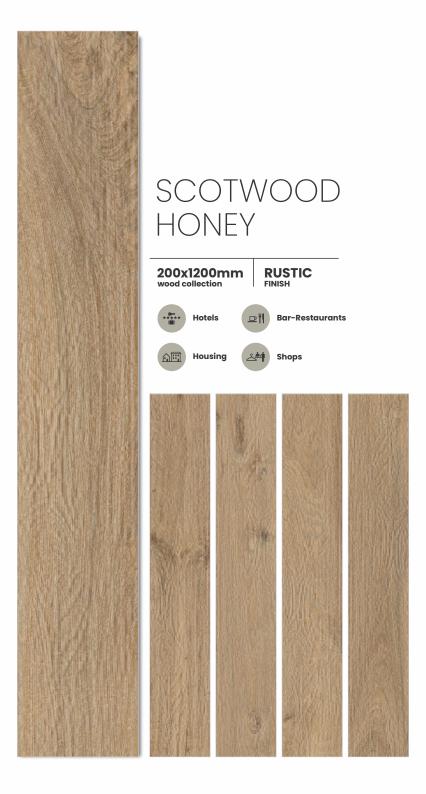

#### SCOTWOOD BROWN

200x1200mm wood collection

RUSTIC FINISH

Hotels

Bar-Restaurants