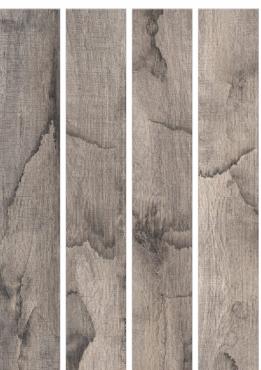

# NOVA CREMA 200x1200mm wood collection RUSTIC FINISH Bar-Restaurants Hotels Housing Shops

#### NOVA CREMA HL

200x1200mm wood collection RUSTIC FINISH

Housing