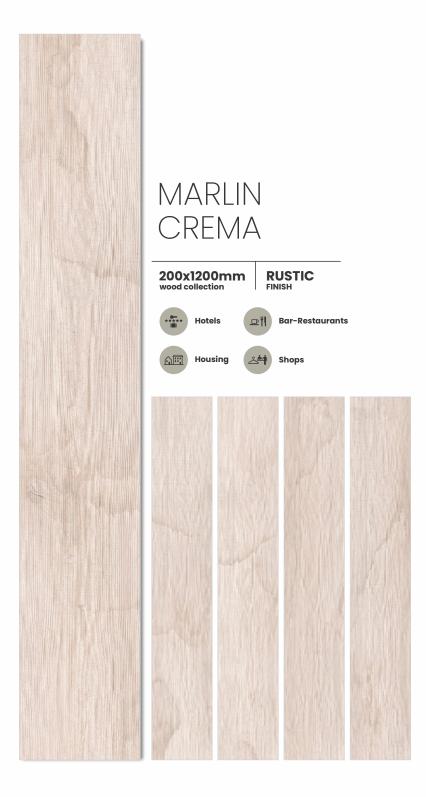

#### MARLIN CHOCO

200x1200mm wood collection

RUSTIC FINISH

Housing

#### MARLIN BEIGE

200x1200mm wood collection RUSTIC FINISH

Hotels

Bar-Restaurants

Housing

Shops

#### MARLIN BROWN

200x1200mm wood collection RUSTIC FINISH

Hotels

**□** | Bar-Restaurants

Housing

#### MARLIN BLACK

200x1200mm wood collection RUSTIC FINISH

Hotels

Bar-Restaurants

Housing