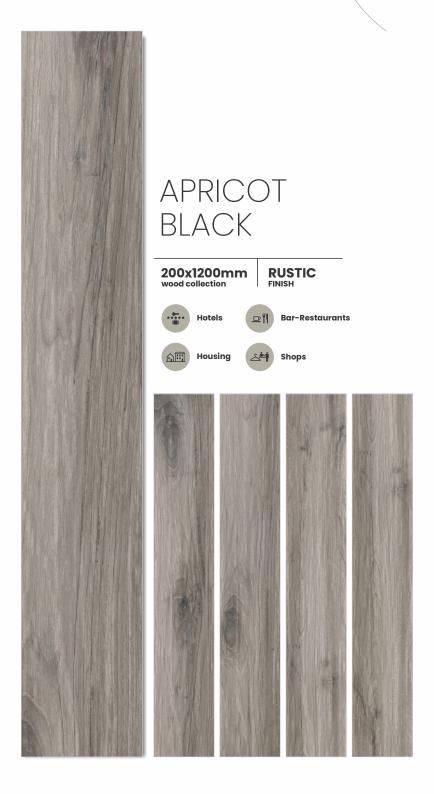

# BRICH WOOD BLACK 200x1200mm wood collection RUSTIC FINISH Bar-Restaurants Hotels Housing Shops