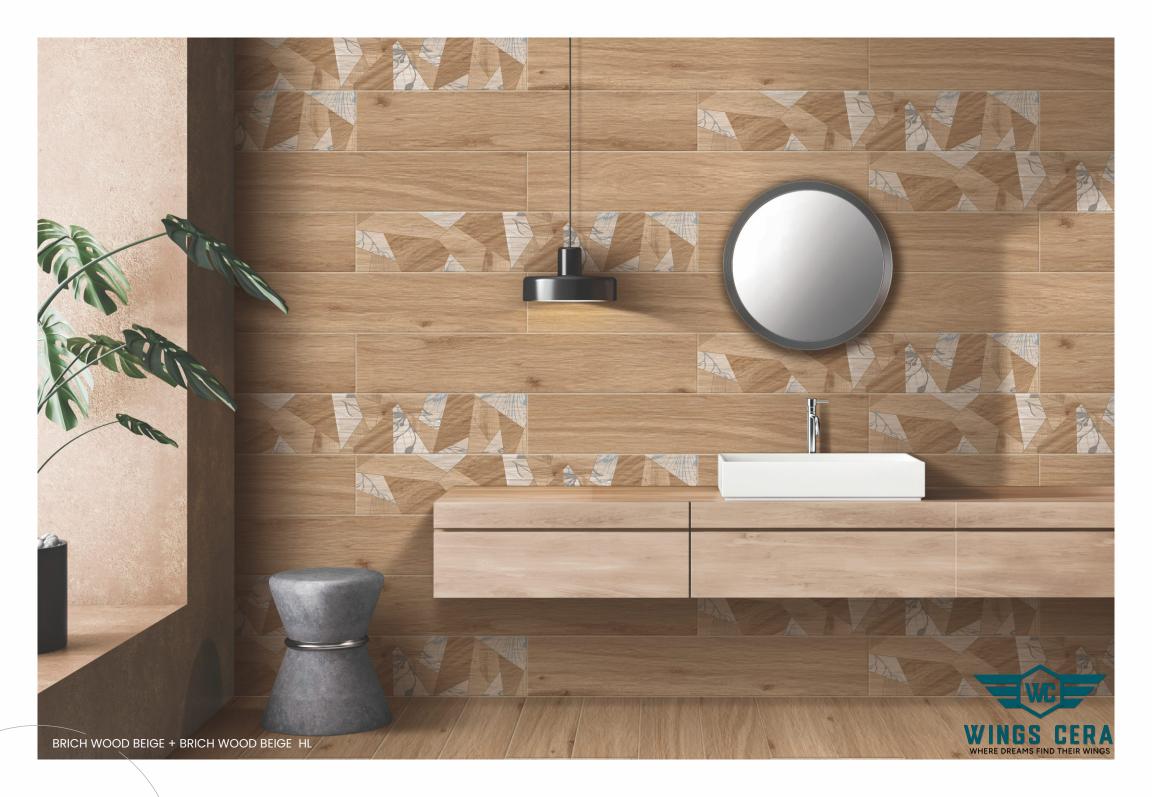

RUSTIC FINISH 200x1200mm wood collection

## TECHNICAL CHARACTERISTICS





#### LAYING SOLUTIONS

















## APRICOT GREY 200x1200mm wood collection RUSTIC FINISH Bar-Restaurants Hotels Shops Housing







200x1200mm wood collection

RUSTIC FINISH





**□** | Bar-Restaurants



Housing





# **APRICOT** GRIGIO 200x1200mm wood collection RUSTIC FINISH Bar-Restaurants Hotels Shops Housing







#### ARCTIC GREY

200x1200mm wood collection

RUSTIC FINISH



Hotels



Bar-Restaurants



Housing



Shops





#### ARCTIC NATURAL

200x1200mm wood collection

RUSTIC FINISH



Hotels



Bar-Restaurants



↑ Housing







#### ARCTIC CHOCO

200x1200mm wood collection

RUSTIC FINISH





Bar-Restaurants













#### BRICH WOOD BEIGE HL

200x1200mm wood collection RUSTIC FINISH









# BRICH WOOD CREMA 200x1200mm wood collection RUSTIC FINISH Bar-Restaurants Hotels Shops Housing



# BRICH WOOD **IVORY** 200x1200mm wood collection RUSTIC FINISH Hotels Bar-Restaurants Shops Housing

## BRICH WOOD COPO

200x1200mm wood collection RUSTIC FINISH



Hotels



Bar-Restaurants



Housing





# BRICH WOOD WHITE 200x1200mm wood collection RUSTIC FINISH Bar-Restaurants Hotels Housing Shops



# BRICH WOOD BLACK 200x1200mm wood collection RUSTIC FINISH Bar-Restaurants Hotels Housing Shops



#### BRICH WOOD GREY

#### 200x1200mm wood collection

Hotels



Bar-Restaurants





Shops

RUSTIC FINISH





## CANARYWOOD WHITE 200x1200mm wood collection RUSTIC FINISH Bar-Restaurants Hotels Housing Shops