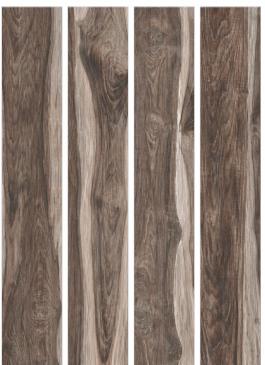

RUSTIC FINISH 200x1200mm wood collection

## TECHNICAL CHARACTERISTICS





#### LAYING SOLUTIONS

















## APRICOT GREY 200x1200mm wood collection RUSTIC FINISH Bar-Restaurants Hotels Shops Housing







200x1200mm wood collection

RUSTIC FINISH





**□** | Bar-Restaurants



Housing





# **APRICOT** GRIGIO 200x1200mm wood collection RUSTIC FINISH Bar-Restaurants Hotels Shops Housing







#### ARCTIC GREY

200x1200mm wood collection

RUSTIC FINISH



Hotels



Bar-Restaurants



Housing



Shops





#### ARCTIC NATURAL

200x1200mm wood collection

RUSTIC FINISH



Hotels



Bar-Restaurants



↑ Housing







#### ARCTIC CHOCO

200x1200mm wood collection

RUSTIC FINISH





Bar-Restaurants













#### BRICH WOOD BEIGE HL

200x1200mm wood collection RUSTIC FINISH









# BRICH WOOD CREMA 200x1200mm wood collection RUSTIC FINISH Bar-Restaurants Hotels Shops Housing



# BRICH WOOD **IVORY** 200x1200mm wood collection RUSTIC FINISH Hotels Bar-Restaurants Shops Housing

## BRICH WOOD COPO

200x1200mm wood collection RUSTIC FINISH



Hotels



Bar-Restaurants



Housing





# BRICH WOOD WHITE 200x1200mm wood collection RUSTIC FINISH Bar-Restaurants Hotels Housing Shops



# BRICH WOOD BLACK 200x1200mm wood collection RUSTIC FINISH Bar-Restaurants Hotels Housing Shops



#### BRICH WOOD GREY

#### 200x1200mm wood collection

Hotels



Bar-Restaurants





Shops

RUSTIC FINISH





## CANARYWOOD WHITE 200x1200mm wood collection RUSTIC FINISH Bar-Restaurants Hotels Housing Shop