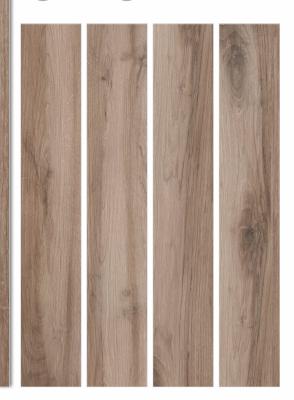

RUSTIC FINISH 200x1200mm wood collection

## TECHNICAL CHARACTERISTICS





#### LAYING SOLUTIONS

















## APRICOT GREY 200x1200mm wood collection RUSTIC FINISH Bar-Restaurants Hotels Shops Housing







200x1200mm wood collection

RUSTIC FINISH





**□** | Bar-Restaurants



Housing





# **APRICOT** GRIGIO 200x1200mm wood collection RUSTIC FINISH Bar-Restaurants Hotels Shops Housing







#### ARCTIC GREY

200x1200mm wood collection

RUSTIC FINISH



Hotels



Bar-Restaurants



Housing



Shops





#### ARCTIC NATURAL

200x1200mm wood collection

RUSTIC FINISH



Hotels



Bar-Restaurants



↑ Housing







#### ARCTIC CHOCO

200x1200mm wood collection

RUSTIC FINISH





Bar-Restaurants













#### BRICH WOOD BEIGE HL

200x1200mm wood collection RUSTIC FINISH









# BRICH WOOD CREMA 200x1200mm wood collection RUSTIC FINISH Bar-Restaurants Hotels Shops Housing



# BRICH WOOD **IVORY** 200x1200mm wood collection RUSTIC FINISH Hotels Bar-Restaurants Shops Housing

## BRICH WOOD COPO

200x1200mm wood collection RUSTIC FINISH



Hotels



Bar-Restaurants