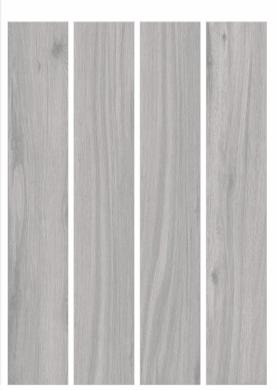

#### BRICH WOOD GREY

#### 200x1200mm wood collection

Hotels

Bar-Restaurants

Shops

RUSTIC FINISH