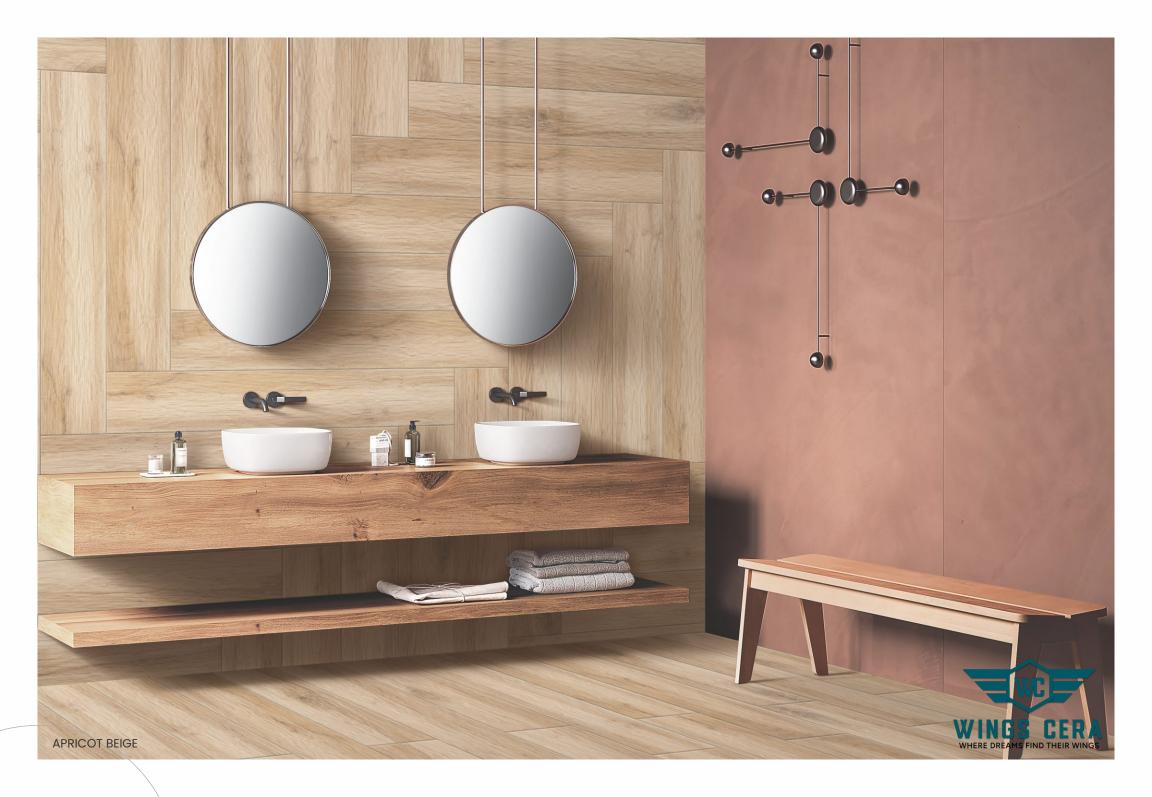

RUSTIC FINISH 200x1200mm wood collection

## TECHNICAL CHARACTERISTICS





#### LAYING SOLUTIONS

















## APRICOT GREY 200x1200mm wood collection RUSTIC FINISH Bar-Restaurants Hotels Shops Housing







200x1200mm wood collection

RUSTIC FINISH





**□** | Bar-Restaurants



Housing





# **APRICOT** GRIGIO 200x1200mm wood collection RUSTIC FINISH Bar-Restaurants Hotels Shops Housing







#### ARCTIC GREY

200x1200mm wood collection

RUSTIC FINISH



Hotels



Bar-Restaurants



Housing



Shops





#### ARCTIC NATURAL

200x1200mm wood collection

RUSTIC FINISH



Hotels



Bar-Restaurants



↑ Housing







#### ARCTIC CHOCO

200x1200mm wood collection

RUSTIC FINISH





Bar-Restaurants













#### BRICH WOOD BEIGE HL

200x1200mm wood collection RUSTIC FINISH









# BRICH WOOD CREMA 200x1200mm wood collection RUSTIC FINISH Bar-Restaurants Hotels Shops Housing



# BRICH