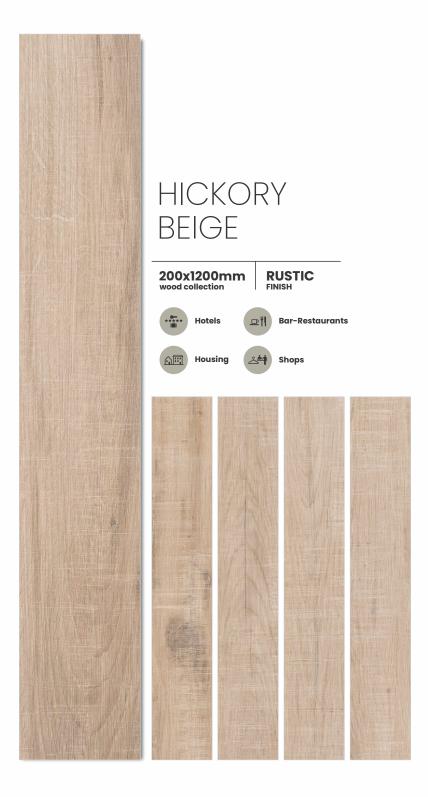

### HICKORY

RUSTIC FINISH

Bar-Restaurants

Shops

200x1200mm wood collection

RUSTIC FINISH

Hotels

Bar-Restaurants

Housing