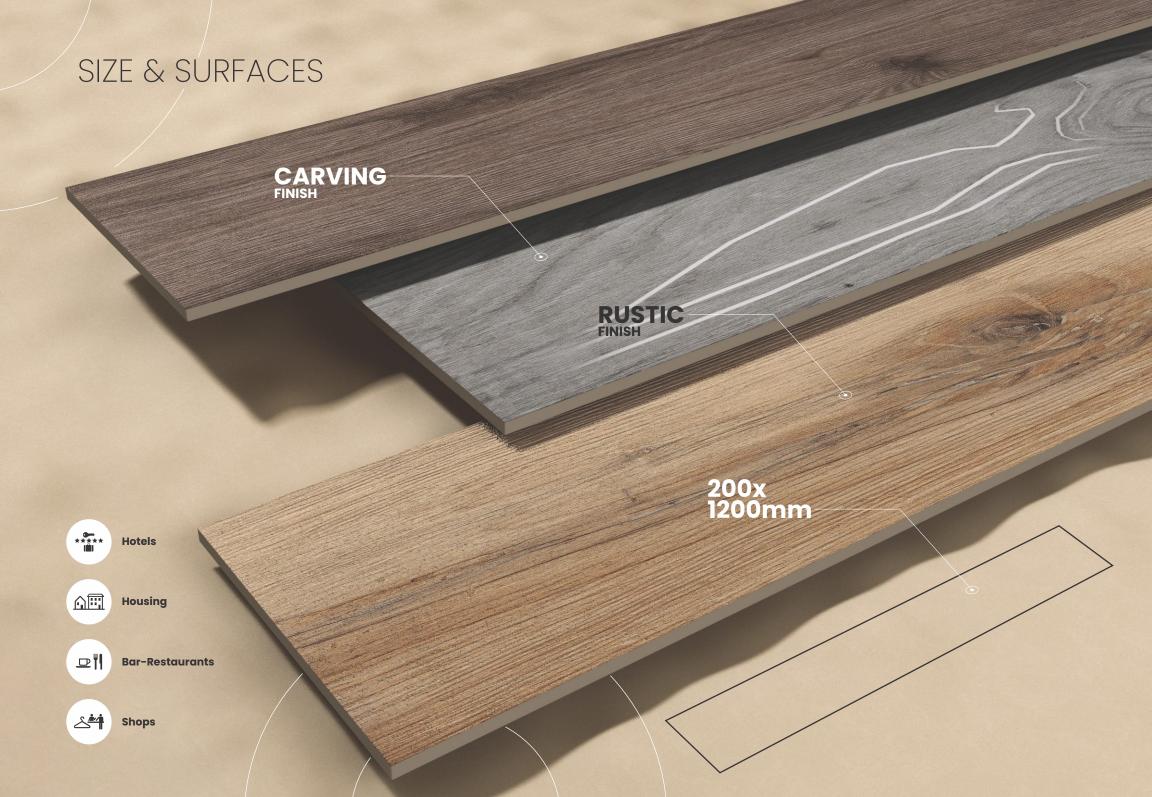

RUSTIC FINISH 200x1200mm wood collection

## TECHNICAL CHARACTERISTICS





#### LAYING SOLUTIONS

















## APRICOT GREY 200x1200mm wood collection RUSTIC FINISH Bar-Restaurants Hotels Shops Housing







200x1200mm wood collection

RUSTIC FINISH





**□** | Bar-Restaurants



Housing





# **APRICOT** GRIGIO 200x1200mm wood collection RUSTIC FINISH Bar-Restaurants Hotels Shops Housing







#### ARCTIC GREY

200x1200mm wood collection

RUSTIC FINISH



Hotels



Bar-Restaurants



Housing



Shops





#### ARCTIC NATURAL

200x1200mm wood collection

RUSTIC FINISH



Hotels



Bar-Restaurants



↑ Housing







#### ARCTIC CHOCO

200x1200mm wood collection

RUSTIC FINISH





Bar-Restaurants













#### BRICH WOOD BEIGE HL

200x1200mm wood collection RUSTIC FINISH









# BRICH WOOD CREMA 200x1200mm wood collection RUSTIC FINISH Bar-Restaurants Hotels Shops Housing



# BRI