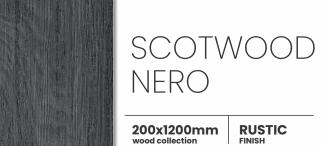

#### SCOTWOOD BROWN

200x1200mm wood collection

RUSTIC FINISH

Hotels

Bar-Restaurants