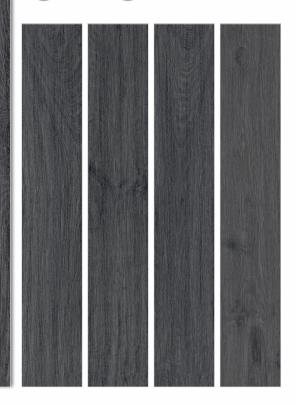

#### ARCTIC GREY

200x1200mm wood collection

RUSTIC FINISH

Hotels

Bar-Restaurants

Housing

Shops

#### ARCTIC NATURAL

200x1200mm wood collection

RUSTIC FINISH

Hotels

Bar-Restaurants

↑ Housing

#### ARCTIC CHOCO

200x1200mm wood collection

RUSTIC FINISH

Bar-Restaurants