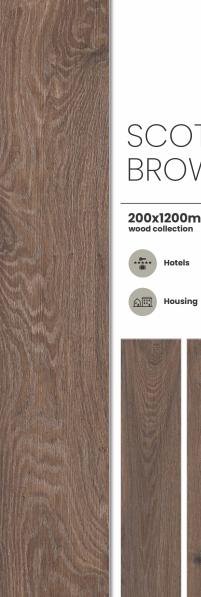

#### SCOTWOOD BROWN

200x1200mm wood collection

RUSTIC FINISH

Hotels

Bar-Restaurants