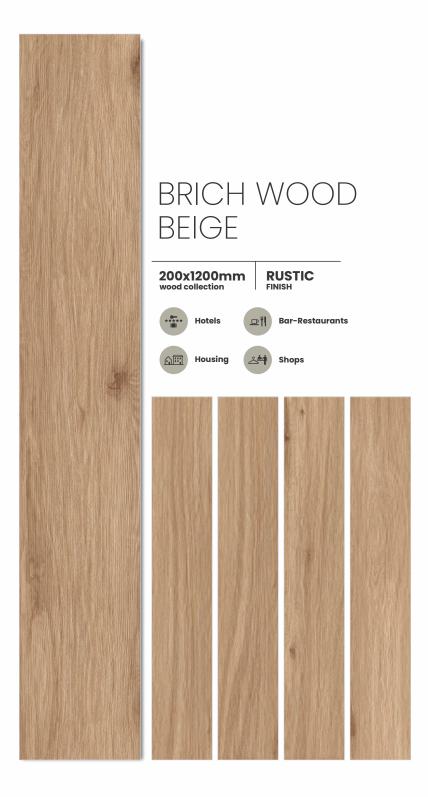

RUSTIC FINISH 200x1200mm wood collection

## TECHNICAL CHARACTERISTICS





#### LAYING SOLUTIONS

















## APRICOT GREY 200x1200mm wood collection RUSTIC FINISH Bar-Restaurants Hotels Shops Housing







200x1200mm wood collection

RUSTIC FINISH





**□** | Bar-Restaurants



Housing





# **APRICOT** GRIGIO 200x1200mm wood collection RUSTIC FINISH Bar-Restaurants Hotels Shops Housing







#### ARCTIC GREY

200x1200mm wood collection

RUSTIC FINISH



Hotels



Bar-Restaurants



Housing



Shops





#### ARCTIC NATURAL

200x1200mm wood collection

RUSTIC FINISH



Hotels



Bar-Restaurants



↑ Housing







#### ARCTIC CHOCO

200x1200mm wood collection

RUSTIC FINISH





Bar-Restaurants













#### BRICH WOOD BEIGE HL

200x1200mm wood collection RUSTIC FINISH









# BRICH WOOD CREMA 200x1200mm wood collection RUSTIC FINISH Bar-Restaurants Hotels Shops Housing



# BRICH WOOD **IVORY** 200x1200mm wood collection RUSTIC FINISH Hotels Bar-Restaurants Shops Housing

## BRICH WOOD COPO

200x1200mm wood collection RUSTIC FINISH



Hotels



Bar-Restaurants



Housing





# BRICH WOOD WHITE 200x1200mm wood collection RUSTIC FINISH Bar-Restaurants Hotels Housing Shops



# BRICH WOOD BLACK 200x1200mm wood collection RUSTIC FINISH Bar-Restaurants Hotels Housing Shops



#### BRICH WOOD GREY

#### 200x1200mm wood collection

Hotels



Bar-Restaurants





Shops

RUSTIC FINISH





## CANARYWOOD WHITE 200x1200mm wood collection RUSTIC FINISH Bar-Restaurants Hotels Housing Shops