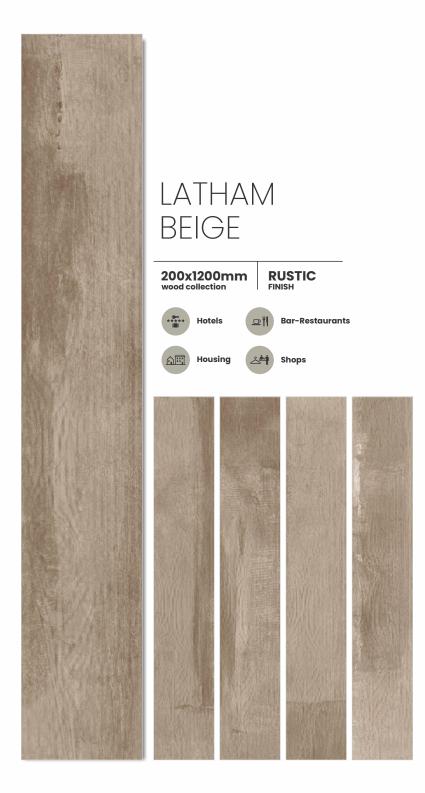

# LATHAM GREY 200x1200mm wood collection RUSTIC FINISH Bar-Restaurants Hotels Housing Shops

#### LATHAM RED

200x1200mm wood collection

RUSTIC FINISH

Hotels

Bar-Restaurants