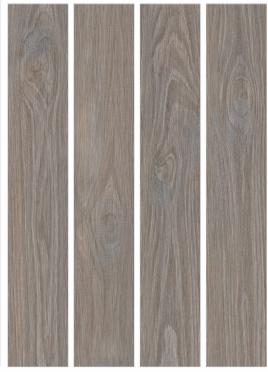

ood collection RUSTIC FINISH



Hotels



Bar-Restaurants



Housing







## NOVA BEIGE 200x1200mm wood collection RUSTIC FINISH Bar-Restaurants Hotels Shops Housing



#### NOVA BROWN

200x1200mm wood collection

RUSTIC FINISH





Housing





# NOVA CREMA 200x1200mm wood collection RUSTIC FINISH Bar-Restaurants Hotels Housing Shops



#### NOVA CREMA HL

200x1200mm wood collection RUSTIC FINISH







Housing





## NOVA GREY 200x1200mm wood collection RUSTIC FINISH Hotels Bar-Restaurants Housing Shops



#### NOVA GREY HL

200x1200mm wood collection RUSTIC FINISH



•



Housing





### NOVA HONEY 200x1200mm wood collection RUSTIC FINISH Bar-Restaurants Hotels Shops ↑ Housing



#### NOVA NATURAL

200x1200mm wood collection

RUSTIC FINISH



Hotels



Bar-Restaurants



Housing





### NOVA WHITE 200x1200mm wood collection RUSTIC FINISH Bar-Restaurants Hotels Shops Housing









200x1200mm wood collection

RUSTIC FINISH



Hotels















#### OILED GREY

200x1200mm wood collection

RUSTIC FINISH



Hotels



Bar-Restaurants



Housing



Shops





200x1200mm wood collection

RUSTIC FINISH



Hotels



Bar-Restaurants



Housing





# OILED WHITE 200x1200mm wood collection RUSTIC FINISH Bar-Restaurants Hotels Housing Shops







#### SCOTWOOD BROWN

200x1200mm wood collection

RUSTIC FINISH

Hotels



Bar-Restaurants









# SCOTWOOD GREY 200x1200mm wood collection RUSTIC FINISH Hotels Bar-Restaurants Housing Shops



Hotels

**FINISH** 







↑ Housing





# SCOTWOOD WHITE 200x1200mm wood collection **RUSTIC** Hotels Bar-Restaurants Housing Shops