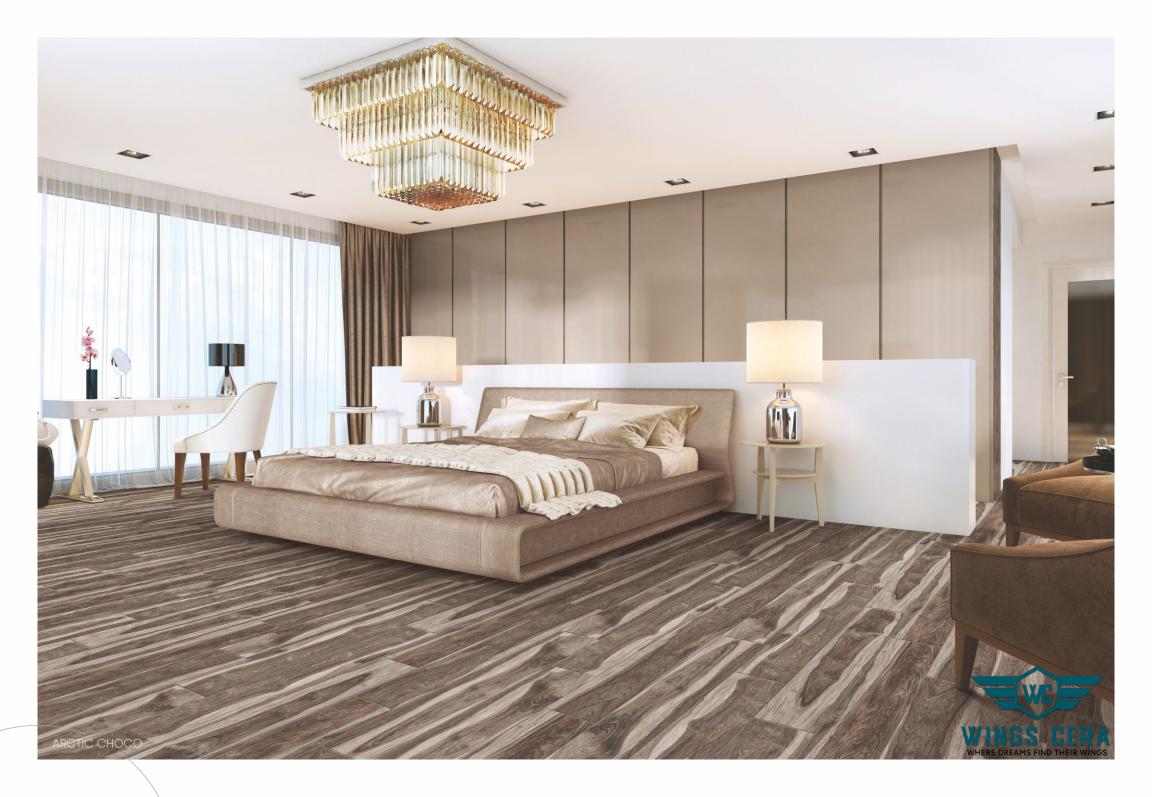

RUSTIC FINISH 200x1200mm wood collection

## TECHNICAL CHARACTERISTICS





#### LAYING SOLUTIONS

















## APRICOT GREY 200x1200mm wood collection RUSTIC FINISH Bar-Restaurants Hotels Shops Housing







200x1200mm wood collection

RUSTIC FINISH





**□** | Bar-Restaurants



Housing





# **APRICOT** GRIGIO 200x1200mm wood collection RUSTIC FINISH Bar-Restaurants Hotels Shops Housing







#### ARCTIC GREY

200x1200mm wood collection

RUSTIC FINISH



Hotels



Bar-Restaurants



Housing



Shops





#### ARCTIC NATURAL

200x1200mm wood collection

RUSTIC FINISH



Hotels



Bar-Restaurants



↑ Housing







#### ARCTIC CHOCO

200x1200mm wood collection

RUSTIC FINISH





Bar-Restaurants













#### BRICH WOOD BEIGE HL

200x1200mm wood collection RUSTIC FINISH









# BRICH WOOD CREMA 200x1200mm wood collection RUSTIC FINISH Bar-Restaurants Hotels Shops Housing



# BRICH WOOD **IVORY** 200x1200mm wood collection RUSTIC FINISH Hotels Bar-Restaurants Shops Housing

## BRICH WOOD COPO

200x1200mm wood collection RUSTIC FINISH



Hotels



Bar-Restaurants



Housing





# BRICH WOOD WHITE 200x1200mm wood collection RUSTIC FINISH Bar-Restaurants Hotels Housing