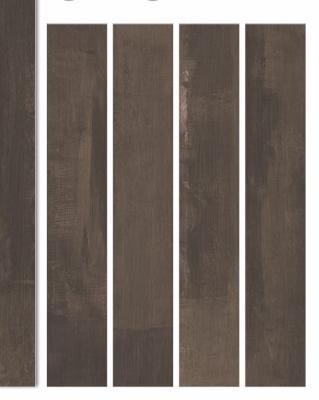

#### LATHAM RED

200x1200mm wood collection

RUSTIC FINISH

Hotels

Bar-Restaurants