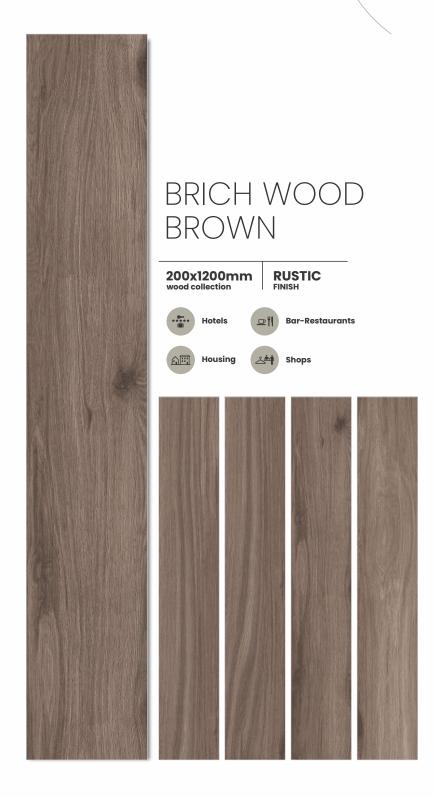

# BRICH WOOD BLACK 200x1200mm wood collection RUSTIC FINISH Bar-Restaurants Hotels Housing Shops